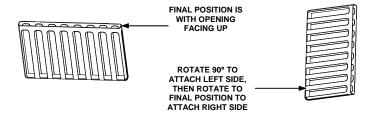

3. Verify the small key slots are on the right side when viewed from the front of the timer housing. Align sachet holder mounting plate holes with pins in the timer cover housing and snap into place.

- 4. Use four pan-head screws to secure the back cover/sachet mounting plate to the timer housing.
- 5. Attach sachet holder to mounting plate. Final assembly will be with sachet holder opening facing up.
  - a. Rotate sachet holder 90° clockwise.
  - b. Refer to table to determine if upper or lower keyhole slots are used. Place left side pin in the sachet mounting plate keyhole.
  - c. Rotate sachet holder 90° counterclockwise and place right side pin in keyhole slot.
  - d. Push sachet holder down into keyhole slots to secure.